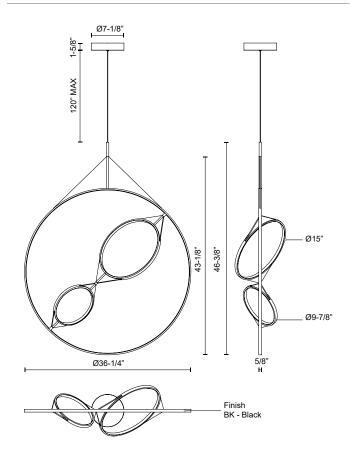

## **SPECIFICATION DETAILS**

\* For custom options, consult factory for details.

| Fixture Dimensions   | L36-1/4" x W5/8" x H46-3/8"                                |
|----------------------|------------------------------------------------------------|
| Light Source         | LED with DC Driver                                         |
| Wattage              | 57W                                                        |
| Total Lumens         | 4845lm                                                     |
| Delivered Lumens     | 2450lm*                                                    |
| Voltage              | 120V                                                       |
| Color Temperature    | 3000K                                                      |
| CRI (Ra)             | 90CRI                                                      |
| Optional Color Temps | 2700K - 5000K Available, Minimum Order Quantities<br>Apply |
| LED Rated Life       | 50,000 hours                                               |
| Dimming              | 100% - 10%, TRIAC or ELV Dimmer (Not Included)             |
| Adjustable           | Yes                                                        |
| Wire Length          | 120" Max                                                   |
| Wire Type            | Black Coaxial Wire                                         |
| Minimum Hang Height  | 50"                                                        |
| Diffuser Details     | Frosted Silicone Diffuser                                  |
| Location             | Dry                                                        |
| Warranty             | 5 Years                                                    |
| Canopy Dimensions    | D7-1/8" x H1-5/8"                                          |